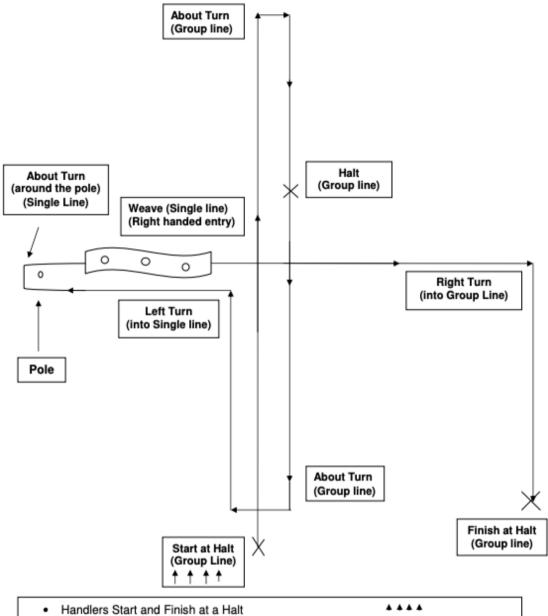

#### The Judge will be using Heelwork Pattern C

Thank you for your entry to our KC Obreedience Heat. We are obliged to comply with with venue contractual requirements. So, we request that you read the information below and follow the procedures we have in place for the day.

#### **OBREEDIENCE TEAM COMPETITON** HEELWORK PATTERN TEST C

- ٠
- Group line means handlers walk side by side (in unison) e.g. ٠
- ٠ Single Line means handlers walk in single file. (following in line with equal spacing)
- Halt is required in unison. •
- Commencement and Halt should be done at the same time by all team members. •
- All Dogs are ON lead ٠