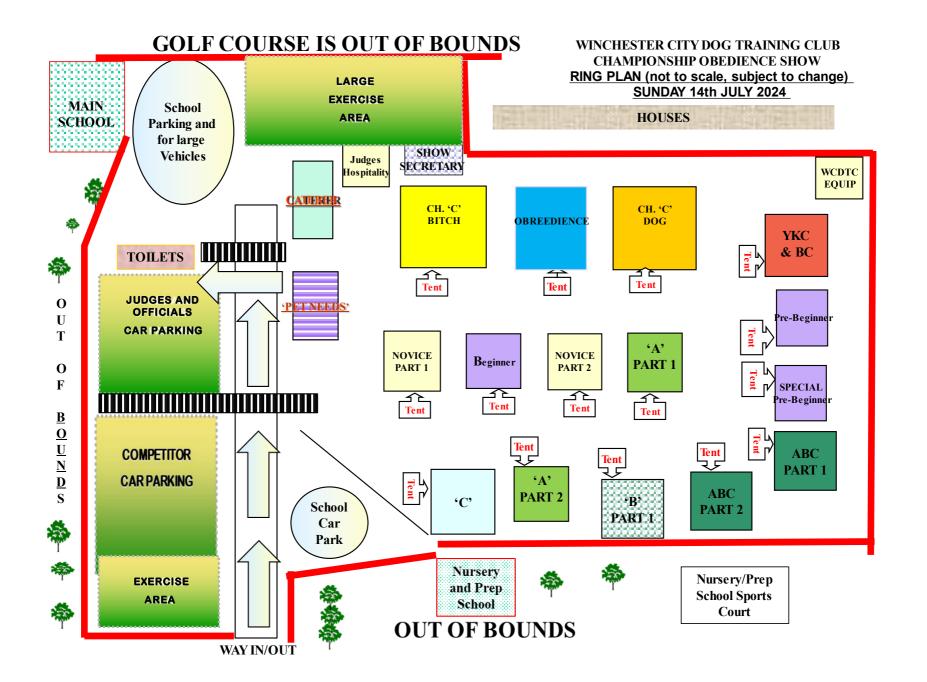

Booking in is at your class and blank card will be available to write your own ring numbers

Venue - out of bounds areas will be clearly marked and must be respected. The schools' grounds are substantial, but we must stay within the allocated show area. We are pleased to say we have a larger

second exercise areas in front of the main house, see the ring plan on the day. The woods are out of bounds (sorry, school rules). You may also walk your dogs around the perimeter of the ring area but must pick up all dog mess.

Booking in is at your class and blank card will be available to write your own ring numbers

Venue - out of bounds areas will be clearly marked and must be respected. The schools' grounds are substantial, but we must stay within the area allocated. We are pleased to say we have a larger second exercise areas in front of the main house, see the ring plan on the day. The woods are out of bounds (sorry, school rules). You may also walk your dogs around the perimeter of the ring area but must pick upall dog mess.